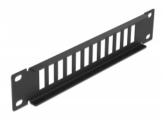

# Delock 10" Fiber Optic Patch Panel 12 Port for SC Duplex / LC Quad 1U black

### Description

This patch panel by Delock can be mounted in a 10" rack. It offers 12 installation spaces for individual assembly of SC Duplex or LC Quad adapters.

# Specification

- For mounting in 10" network cabinet, 1U
- Rectangular cut-out 26.2 x 9.6 mm
- Pitch of screw hole: ca. 30.8 mm
- Housing colour: black
- Dimensions (LxWxH): ca. 254 x 44 x 10 mm