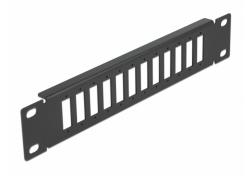

# Delock 10" Fiber Optic Patch Panel 12 Port for SC Duplex / LC Quad 1U black

### Description

This patch panel by Delock can be mounted in a 10" rack. It offers 12 installation spaces for individual assembly of SC Duplex or LC Quad adapters.

# Specification

- For mounting in 10" network cabinet, 1U
- Rectangular cut-out 26.2 x 9.6 mm
- Pitch of screw hole: ca. 30.8 mm
- Housing colour: black
- Dimensions (LxWxH): ca. 254 x 44 x 10 mm