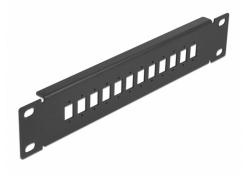

### Description

This patch panel by Delock can be mounted in a 10" rack. It offers 12 installation spaces for individual assembly of SC Simplex or LC Duplex adapters.

# **Specification**

- For mounting in 10" network cabinet, 1U
- Rectangular cut-out 13.2 x 9.6 mm
- Pitch of screw hole: ca. 16.2 mm
- Housing colour: black
- Dimensions (LxWxH): ca. 254 x 44 x 10 mm