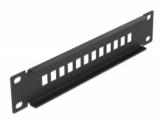

### Description

This patch panel by Delock can be mounted in a 10" rack. It offers 12 installation spaces for individual assembly of SC Simplex or LC Duplex adapters.

# **Specification**

- For mounting in 10" network cabinet, 1U
- Rectangular cut-out 13.2 x 9.6 mm
- Pitch of screw hole: ca. 16.2 mm
- Housing colour: black
- Dimensions (LxWxH): ca. 254 x 44 x 10 mm