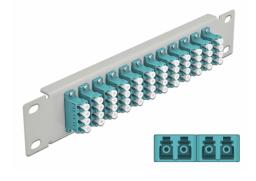

#### Description

This patch panel by Delock is equipped with twelve LC Quad fiber optic couplers and is suitable for installation in a 10" network cabinet. With the LC Quad couplers, fiber optic male connectors can be easily connected to each other.

## **Specification**

- Connectors: 12 x LC Quad female > 12 x LC Quad female
- For multi-mode fiber OM3
- Ceramic sleeve
- With dust cover
- Colour: aqua
- For mounting in 10" network cabinet, 1U
- 12 ports with LC Quad couplers
- Housing material: metal
- Housing colour: grey
- Dimensions (LxWxH): ca. 254 x 44 x 10 mm