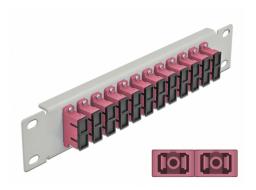

# Delock 10" Fiber Optic Patch Panel 12 Port SC Duplex violet 1U grey

#### **Description**

This patch panel by Delock is equipped with twelve SC Duplex fiber optic couplers and is suitable for installation in a 10" network cabinet. With the SC Duplex couplers, fiber optic male connectors can be easily connected to each other.

#### **Specification**

- Connectors:
  - 12 x SC Duplex female >
  - 12 x SC Duplex female
- For multi-mode fiber OM4
- · Ceramic sleeve
- · With dust cover
- · Colour: violet
- For mounting in 10" network cabinet, 1U
- 12 ports with SC Duplex couplers
- · Housing material: metal
- · Housing colour: grey
- Dimensions (LxWxH): ca. 254 x 44 x 10 mm