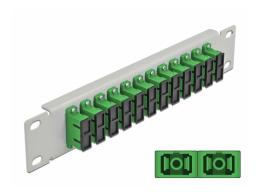

#### **Description**

This patch panel by Delock is equipped with twelve SC Duplex fiber optic couplers and is suitable for installation in a 10" network cabinet. With the SC Duplex couplers, fiber optic male connectors can be easily connected to each other.

### **Specification**

- Connectors:
  - 12 x SC Duplex female >
  - 12 x SC Duplex female
- For single-mode fiber
- Ceramic sleeve
- · With dust cover
- · Colour: green
- For mounting in 10" network cabinet, 1U
- 12 ports with SC Duplex couplers
- · Housing material: metal
- · Housing colour: grey
- Dimensions (LxWxH): ca. 254 x 44 x 10 mm

## Interface

| Connector 1: | 12 x SC Duplex female |
|--------------|-----------------------|
| Connector 2: | 12 x SC Duplex female |