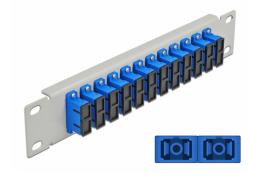

#### Description

This patch panel by Delock is equipped with twelve SC Duplex fiber optic couplers and is suitable for installation in a 10" network cabinet. With the SC Duplex couplers, fiber optic male connectors can be easily connected to each other.

### **Specification**

- Connectors:
  12 x SC Duplex female >
  12 x SC Duplex female
- For single-mode fiber
- Ceramic sleeve
- With dust cover
- Colour: blue
- For mounting in 10" network cabinet, 1U
- 12 ports with SC Duplex couplers
- Housing material: metal
- Housing colour: grey
- Dimensions (LxWxH): ca. 254 x 44 x 10 mm