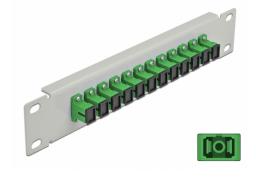

#### Description

This patch panel by Delock is equipped with twelve SC Simplex fiber optic couplers and is suitable for installation in a 10" network cabinet. With the SC Simplex couplers, fiber optic male connectors can be easily connected to each other.

## Specification

- Connectors: 12 x SC Simplex female > 12 x SC Simplex female
- For single-mode fiber
- Ceramic sleeve
- With dust cover
- Colour: green
- For mounting in 10" network cabinet, 1U
- 12 ports with SC Simplex couplers
- Housing material: metal
- Housing colour: grey
- Dimensions (LxWxH): ca. 254 x 44 x 10 mm

#### Interface

| Connector 1: | 12 x SC Simplex female |
|--------------|------------------------|
| Connector 2: | 12 x SC Simplex female |