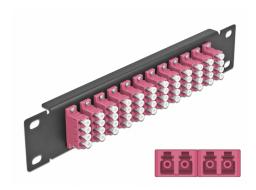

# Delock 10" Fiber Optic Patch Panel 12 Port LC Quad violet 1U black

#### **Description**

This patch panel by Delock is equipped with twelve LC Quad fiber optic couplers and is suitable for installation in a 10" network cabinet. With the LC Quad couplers, fiber optic male connectors can be easily connected to each other.

#### **Specification**

- Connectors:
  - 12 x LC Quad female >
  - 12 x LC Quad female
- For multi-mode fiber OM4
- · Ceramic sleeve
- · With dust cover
- · Colour: violet
- For mounting in 10" network cabinet, 1U
- 12 ports with LC Quad couplers
- · Housing material: metal
- Housing colour: black
- Dimensions (LxWxH): ca. 254 x 44 x 10 mm