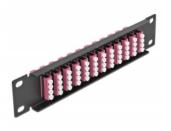

# Delock 10" Fiber Optic Patch Panel 12 Port LC Quad violet 1U black

#### **Description**

This patch panel by Delock is equipped with twelve LC Quad fiber optic couplers and is suitable for installation in a 10" network cabinet. With the LC Quad couplers, fiber optic male connectors can be easily connected to each other.

#### **Specification**

- Connectors:
  - 12 x LC Quad female >
  - 12 x LC Quad female
- For multi-mode fiber OM4
- · Ceramic sleeve
- · With dust cover
- · Colour: violet
- For mounting in 10" network cabinet, 1U
- 12 ports with LC Quad couplers
- · Housing material: metal
- Housing colour: black
- Dimensions (LxWxH): ca. 254 x 44 x 10 mm