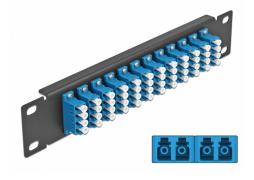

# Delock 10" Fiber Optic Patch Panel 12 Port LC Quad blue 1U black

#### Description

This patch panel by Delock is equipped with twelve LC Quad fiber optic couplers and is suitable for installation in a 10" network cabinet. With the LC Quad couplers, fiber optic male connectors can be easily connected to each other.

### **Specification**

- Connectors: 12 x LC Quad female > 12 x LC Quad female
- For single-mode fiber
- Ceramic sleeve
- With dust cover
- Colour: blue
- For mounting in 10" network cabinet, 1U
- 12 ports with LC Quad couplers
- Housing material: metal
- Housing colour: black
- Dimensions (LxWxH): ca. 254 x 44 x 10 mm