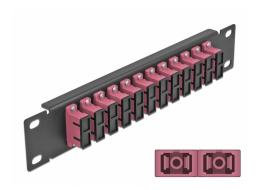

#### **Description**

This patch panel by Delock is equipped with twelve SC Duplex fiber optic couplers and is suitable for installation in a 10" network cabinet. With the SC Duplex couplers, fiber optic male connectors can be easily connected to each other.

### **Specification**

- Connectors:
  - 12 x SC Duplex female >
  - 12 x SC Duplex female
- For multi-mode fiber OM4
- · Ceramic sleeve
- · With dust cover
- · Colour: violet
- For mounting in 10" network cabinet, 1U
- 12 ports with SC Duplex couplers
- · Housing material: metal
- Housing colour: black
- Dimensions (LxWxH): ca. 254 x 44 x 10 mm