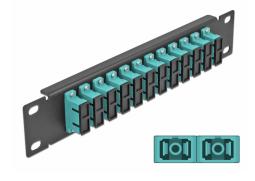

#### Description

This patch panel by Delock is equipped with twelve SC Duplex fiber optic couplers and is suitable for installation in a 10" network cabinet. With the SC Duplex couplers, fiber optic male connectors can be easily connected to each other.

## Specification

- Connectors:
  12 x SC Duplex female >
  12 x SC Duplex female
- For multi-mode fiber OM3
- Ceramic sleeve
- With dust cover
- Colour: aqua
- For mounting in 10" network cabinet, 1U
- 12 ports with SC Duplex couplers
- Housing material: metal
- Housing colour: black
- Dimensions (LxWxH): ca. 254 x 44 x 10 mm