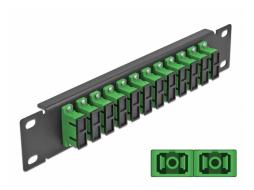

#### **Description**

This patch panel by Delock is equipped with twelve SC Duplex fiber optic couplers and is suitable for installation in a 10" network cabinet. With the SC Duplex couplers, fiber optic male connectors can be easily connected to each other.

#### **Specification**

- Connectors:
  - 12 x SC Duplex female >
  - 12 x SC Duplex female
- For single-mode fiber
- Ceramic sleeve
- · With dust cover
- · Colour: green
- For mounting in 10" network cabinet, 1U
- 12 ports with SC Duplex couplers
- · Housing material: metal
- Housing colour: black
- Dimensions (LxWxH): ca. 254 x 44 x 10 mm