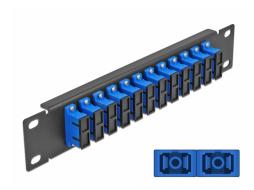

#### **Description**

This patch panel by Delock is equipped with twelve SC Duplex fiber optic couplers and is suitable for installation in a 10" network cabinet. With the SC Duplex couplers, fiber optic male connectors can be easily connected to each other.

#### **Specification**

- Connectors:
  - 12 x SC Duplex female >
  - 12 x SC Duplex female
- For single-mode fiber
- · Ceramic sleeve
- · With dust cover
- · Colour: blue
- For mounting in 10" network cabinet, 1U
- 12 ports with SC Duplex couplers
- · Housing material: metal
- Housing colour: black
- Dimensions (LxWxH): ca. 254 x 44 x 10 mm

### Interface

| Connector 1: | 12 x SC Duplex female |
|--------------|-----------------------|
| Connector 2: | 12 x SC Duplex female |