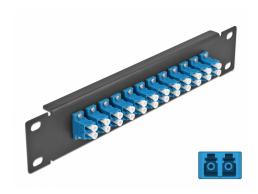

#### **Description**

This patch panel by Delock is equipped with twelve LC Duplex fiber optic couplers and is suitable for installation in a 10" network cabinet. With the LC Duplex couplers, fiber optic male connectors can be easily connected to each other.

#### **Specification**

- Connectors:
  - 12 x LC Duplex female >
  - 12 x LC Duplex female
- For single-mode fiber
- · Ceramic sleeve
- · With dust cover
- · Colour: blue
- For mounting in 10" network cabinet, 1U
- 12 ports with LC Duplex couplers
- · Housing material: metal
- Housing colour: black
- Dimensions (LxWxH): ca. 254 x 44 x 10 mm

#### Interface

| Connector 1: | 12 x LC Duplex female |
|--------------|-----------------------|
| Connector 2: | 12 x LC Duplex female |