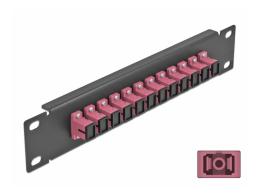

#### **Description**

This patch panel by Delock is equipped with twelve SC Simplex fiber optic couplers and is suitable for installation in a 10" network cabinet. With the SC Simplex couplers, fiber optic male connectors can be easily connected to each other.

#### **Specification**

- Connectors:
  - 12 x SC Simplex female >
  - 12 x SC Simplex female
- For multi-mode fiber OM4
- · Ceramic sleeve
- · With dust cover
- · Colour: violet
- For mounting in 10" network cabinet, 1U
- 12 ports with SC Simplex couplers
- Housing material: metal
- · Housing colour: black
- Dimensions (LxWxH): ca. 254 x 44 x 10 mm