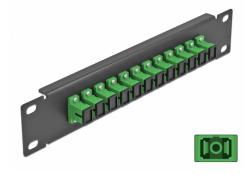

# Delock 10" Fiber Optic Patch Panel 12 Port SC Simplex green 1U black

#### Description

This patch panel by Delock is equipped with twelve SC Simplex fiber optic couplers and is suitable for installation in a 10" network cabinet. With the SC Simplex couplers, fiber optic male connectors can be easily connected to each other.

## Specification

- Connectors: 12 x SC Simplex female > 12 x SC Simplex female
- For single-mode fiber
- Ceramic sleeve
- With dust cover
- Colour: green
- For mounting in 10" network cabinet, 1U
- 12 ports with SC Simplex couplers
- Housing material: metal
- Housing colour: black
- Dimensions (LxWxH): ca. 254 x 44 x 10 mm