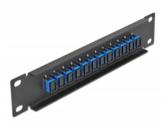

#### Description

This patch panel by Delock is equipped with twelve SC Simplex fiber optic couplers and is suitable for installation in a 10" network cabinet. With the SC Simplex couplers, fiber optic male connectors can be easily connected to each other.

#### **Specification**

- Connectors:
  - 12 x SC Simplex female >
  - 12 x SC Simplex female
- For single-mode fiber
- · Ceramic sleeve
- · With dust cover
- · Colour: blue
- For mounting in 10" network cabinet, 1U
- 12 ports with SC Simplex couplers
- · Housing material: metal
- Housing colour: black
- Dimensions (LxWxH): ca. 254 x 44 x 10 mm