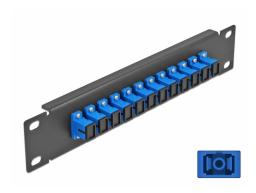

#### Description

This patch panel by Delock is equipped with twelve SC Simplex fiber optic couplers and is suitable for installation in a 10" network cabinet. With the SC Simplex couplers, fiber optic male connectors can be easily connected to each other.

#### **Specification**

- Connectors:
  - 12 x SC Simplex female >
  - 12 x SC Simplex female
- For single-mode fiber
- · Ceramic sleeve
- · With dust cover
- · Colour: blue
- For mounting in 10" network cabinet, 1U
- 12 ports with SC Simplex couplers
- · Housing material: metal
- Housing colour: black
- Dimensions (LxWxH): ca. 254 x 44 x 10 mm