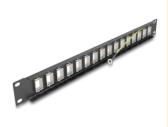

# Delock 19" Keystone Patch Panel 16 port 1U black

### **Description**

This patch panel by Delock can be mounted in a 19" cabinet. With its standardized dimensions, it is suitable for easy snap-in mounting of 16 Keystone modules.

Item no. 66758

EAN: 4043619667581 Country of origin: China

#### **Technical details**

- For mounting in 19" network cabinet, 1U
- 16 Keystone ports 19.2 x 14.9 mm
- Screws UNC #4-40
- · Material: metal
- · Colour: black
- Dimensions (LxWxH): ca. 482 x 44 x 12 mm