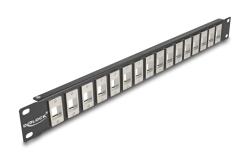

# Delock 19" Keystone Patch Panel 16 port 1U black

### **Description**

This patch panel by Delock can be mounted in a 19" cabinet. With its standardized dimensions, it is suitable for easy snap-in mounting of 16 Keystone modules.

Item no. 66758

EAN: 4043619667581 Country of origin: China

#### **Technical details**

- For mounting in 19" network cabinet, 1U
- 16 Keystone ports 19.2 x 14.9 mm
- Screws UNC #4-40
- · Material: metal
- · Colour: black
- Dimensions (LxWxH): ca. 482 x 44 x 12 mm