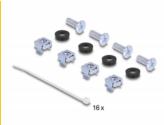

#### Package content

- 19" patch panel
- 4 x screw
- 4 x caged nut
- 4 x washer
- 16 x cable tie