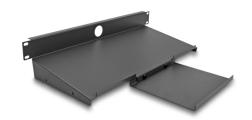

### Description

This shelf by Delock is suitable for installation in a **19" network** cabinet. The shelf provides the **perfect surface** for the keyboard and mouse and allows to **work comfortably** and conveniently.

## **Specification**

- For mounting in 19" network cabinet, 1U
- Shelf area: ca. 192 x 161 mm
- With cable entry, diameter: ca. 32 mm
- Suitable for cabinet depths from 300 mm
- Steel frame with 1.5 mm thickness
- · Colour: dark grey
- · Material: sheet steel
- Dimensions (LxWxH): ca. 483 x 221 x 44 mm