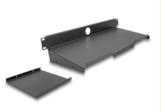

### Description

This shelf by Delock is suitable for installation in a **19" network** cabinet. The shelf provides the **perfect surface** for the keyboard and mouse and allows to **work comfortably** and conveniently.

## **Specification**

- For mounting in 19" network cabinet, 1U
- Shelf area: ca. 192 x 161 mm
- With cable entry, diameter: ca. 32 mm
- Suitable for cabinet depths from 300 mm
- Steel frame with 1.5 mm thickness
- · Colour: dark grey
- · Material: sheet steel
- Dimensions (LxWxH): ca. 483 x 221 x 44 mm