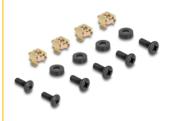

# Delock 19" Shelf for Keyboard and Mouse 1U dark grey

### Description

This shelf by Delock is suitable for installation in a **19" network** cabinet. The shelf provides the **perfect surface** for the keyboard and mouse and allows to **work comfortably** and conveniently.



#### Item no. 66749

EAN: 4043619667499 Country of origin: China

Package: Box

## **Specification**

- For mounting in 19" network cabinet, 1U
- Shelf area: ca. 192 x 161 mm
- With cable entry, diameter: ca. 32 mm
- Suitable for cabinet depths from 300 mm
- Steel frame with 1.5 mm thickness
- · Colour: dark grey
- · Material: sheet steel
- Dimensions (LxWxH): ca. 483 x 221 x 44 mm

#### Package content

- 19" shelf
- 6 x screw
- 4 x caged nut
- 4 x washer



## **Images**









# **Physical characteristics**

| Material: | sheet steel |
|-----------|-------------|
| Length:   | 483 mm      |
| Width:    | 221 mm      |
| Height:   | 44 mm       |
| Colour:   | dark grey   |