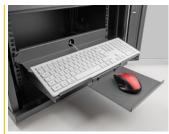

### Description

This shelf by Delock is suitable for installation in a **19" network** cabinet. The shelf provides the **perfect surface** for the keyboard and mouse and allows to **work comfortably** and conveniently.