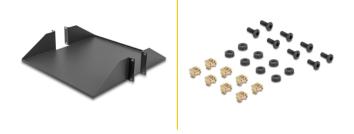

# Delock 19" Shelf double-sided up to 46 kg from 500 mm depth 2U dark grey

### **Description**

This shelf by Delock is suitable for installation in a 19" network cabinet. The shelf provides the perfect storag surface on two sides for components that cannot be installed and leaves aneat and tidy impression in the network cabinet.



#### Item no. 66748

EAN: 4043619667482 Country of origin: China

Package: Box

## **Specification**

- For mounting in 19" network cabinet, 2U
- Shelf area: ca. 454 x 431 mm
- Load capacity up to 46 kg
- Steel frame with 1.5 mm thickness
- Weight: ca. 3 kg
- · Colour: dark grey
- · Material: sheet steel
- Dimensions (LxWxH): ca. 483 x 457 x 88 mm

#### Package content

- 19" shelf
- 8 x screws
- 8 x caged nut
- 8 x washers



## **Images**





# **Physical characteristics**

| Material: | sheet steel |
|-----------|-------------|
| Length:   | 483 mm      |
| Width:    | 457 mm      |
| Height:   | 88 mm       |
| Colour:   | dark grey   |