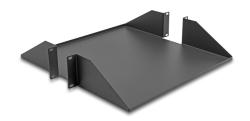

### **Description**

This shelf by Delock is suitable for installation in a 19" network cabinet. The shelf provides the perfect storag surface on two sides for components that cannot be installed and leaves aneat and tidy impression in the network cabinet.

## **Specification**

- For mounting in 19" network cabinet, 2U
- Shelf area: ca. 454 x 431 mm
- Load capacity up to 46 kg
- Steel frame with 1.5 mm thickness
- Weight: ca. 3 kg
- · Colour: dark grey
- · Material: sheet steel
- Dimensions (LxWxH): ca. 483 x 457 x 88 mm