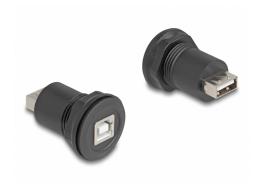

#### **Description**

This USB built-in connector by Delock can be used in a switch cabinet or distribution box to connect two USB plugs together.

#### **Technical details**

Connectors:

 $1 \times USB 2.0 \text{ Type-B female}$ 

1 x USB 2.0 Type-A female

Built-in hole Ø: 21.7 mmHousing material: plastic

· Colour: black

• Dimensions (LxD): ca. 41 x 28 mm