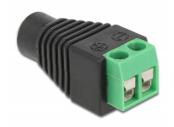

# Delock Adapter DC 1.35 x 3.5 mm female > Terminal Block 2 pin

#### **Specification**

- Connectors:
  - 1 x DC 1.35 x 3.5 mm female
  - 1 x 2 pin terminal block
- · Positive pole inside, negative pole outside
- Pitch: 5.00 mm