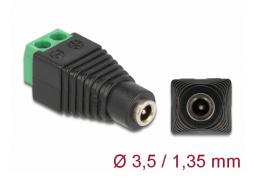

# Delock Adapter DC 1.35 x 3.5 mm female > Terminal Block 2 pin

#### **Specification**

- Connectors:
  - 1 x DC 1.35 x 3.5 mm female
  - 1 x 2 pin terminal block
- · Positive pole inside, negative pole outside
- Pitch: 5.00 mm