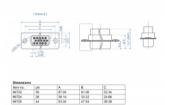

# **Specification**

- Connectors:
  1 x D-Sub HD 44 pin female (3 rows)
  44 x through hole for crimp contacts
- Cable gauge: 28 20 AWG
- Operating temperature: -40 °C ~ 105 °C
- Material: metal
- Dimensions (LxWxH): ca. 53.0 x 15.7 x 12.5 mm

# **Physical characteristics**

| Conductor gauge: | 28 - 20 AWG |
|------------------|-------------|
| Material:        | metal       |
| Length:          | 53.0 mm     |
| Width:           | 15,7 mm     |
| Height:          | 12.5 mm     |