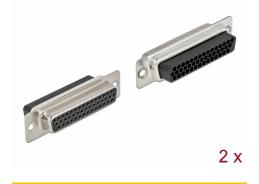

# Delock D-Sub HD 44 pin crimp female, metal, 2 pieces

#### Package content

• 2 x D-Sub HD 44 pin crimp female