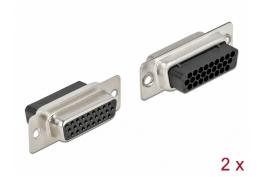

# Delock D-Sub HD 26 pin crimp female, metal, 2 pieces

#### **Description**

This D-Sub HD (High Density) female connector by Delock is suitable for cable mounting. On the back side there are through holes for inserting crimp contacts.

#### Package content

• 2 x D-Sub HD 26 pin crimp female