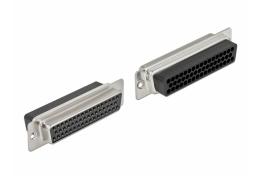

### **Description**

This D-Sub HD (High Density) female connector by Delock is suitable for cable mounting. On the back side there are through holes for inserting crimp contacts.

#### Package content

• D-Sub HD 50 pin crimp female

### Interface

| Connector 1: | 1 x D-Sub HD 50 pin female (3 rows)  |
|--------------|--------------------------------------|
| Connector 2: | 50 x through hole for crimp contacts |