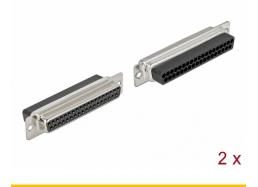

# Delock D-Sub 37 pin crimp female, metal, 2 pieces

#### Package content

• 2 x D-Sub 37 pin crimp female