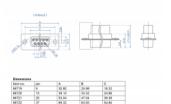

## **Specification**

- Connectors:
  1 x D-Sub 37 pin female (2 rows)
  37 x through hole for crimp contacts
- Cable gauge: 28 20 AWG
- Operating temperature: -40 °C ~ 105 °C
- Material: metal
- Dimensions (LxWxH): ca. 69.3 x 17.5 x 12.5 mm

## **Physical characteristics**

| Conductor gauge: | 28 - 20 AWG |
|------------------|-------------|
| Material:        | metal       |
| Length:          | 69.3 mm     |
| Width:           | 17.5 mm     |
| Height:          | 12.5 mm     |