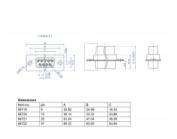

# **Specification**

- Connectors:
  - 1 x D-Sub 25 pin female (2 rows)
  - 25 x through hole for crimp contacts
- Cable gauge: 28 20 AWG
- Operating temperature: -40 °C ~ 105 °C
- · Material: metal
- Dimensions (LxWxH): ca. 53.0 x 17.5 x 12.5 mm

# **Physical characteristics**

| Conductor gauge: | 28 - 20 AWG |
|------------------|-------------|
| Material:        | metal       |
| Length:          | 53.0 mm     |
| Width:           | 17.5 mm     |
| Height:          | 12.5 mm     |