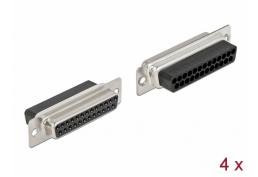

# Delock D-Sub 25 pin crimp female, metal, 4 pieces

### **Description**

This D-Sub female connector by Delock is suitable for cable mounting. On the back side there are through holes for inserting crimp contacts.

# **Specification**

- Connectors:
  - 1 x D-Sub 25 pin female (2 rows)
  - 25 x through hole for crimp contacts
- Cable gauge: 28 20 AWG
- Operating temperature: -40 °C ~ 105 °C
- · Material: metal
- Dimensions (LxWxH): ca. 53.0 x 17.5 x 12.5 mm

#### Package content

• 4 x D-Sub 25 pin crimp female