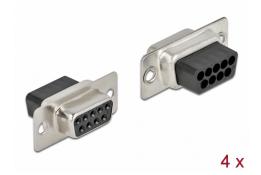

# Delock D-Sub 9 pin crimp female, metal, 4 pieces

## **Description**

This D-Sub female connector by Delock is suitable for cable mounting. On the back side there are through holes for inserting crimp contacts.

# **Specification**

- Connectors:
  - 1 x D-Sub 9 pin female (2 rows)
  - 9 x through hole for crimp contacts
- Cable gauge: 28 20 AWG
- Operating temperature: -40 °C ~ 105 °C
- · Material: metal
- Dimensions (LxWxH): ca. 30.8 x 17.5 x 12.5 mm

#### Package content

• 4 x D-Sub 9 pin crimp female