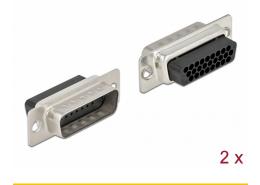

# Delock D-Sub HD 26 pin crimp male, metal, 2 pieces

#### Package content

• 2 x D-Sub HD 26 pin crimp male