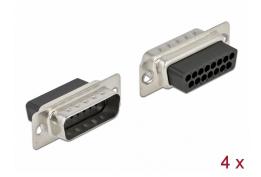

# Delock D-Sub 15 pin crimp male, metal, 4 pieces

#### **Description**

This D-Sub male connector by Delock is suitable for cable mounting. On the back side there are through holes for inserting crimp contacts.

## **Specification**

- Connectors:
  - 1 x D-Sub 15 pin male (2 rows)
  - 15 x through hole for crimp contacts
- Cable gauge: 28 20 AWG
- Operating temperature: -40 °C ~ 105 °C
- · Material: metal
- Dimensions (LxWxH): ca. 39.1 x 17.5 x 12.5 mm

#### Package content

• 4 x D-Sub 15 pin crimp male