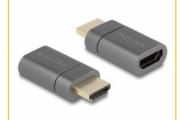

#### **Description**

This magnetic adapter by Delock can be used for connecting HDMI devices. The adapter can also be used as a port saver to protect the interface in applications with high contact durability. The adapter is designed to remain inside the port of the device and avoid the deterioration of the interface as well as act as dust protection.

#### **Magnetic function**

When using the adapter, the cable can be connected to the counterpart of the adapter, the counterpart then connects magnetically to the remaining part in the device. The solid magnetic force supports a secure HDMI connection.

#### Quality

Optically and qualitatively the adapter convinces by its elegant aluminium housing, which makes it very robust, light weight and durable. The spring contacts (Pogo pins) guarantee a high functional reliability with a very high contact durability.