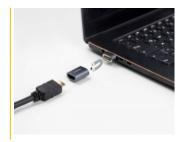

#### **Description**

This magnetic adapter by Delock can be used for connecting HDMI devices. The adapter can also be used as a port saver to protect the interface in applications with high contact durability. The adapter is designed to remain inside the port of the device and avoid the deterioration of the interface as well as act as dust protection.

#### **Magnetic function**

When using the adapter, the cable can be connected to the counterpart of the adapter, the counterpart then connects magnetically to the remaining part in the device. The solid magnetic force supports a secure HDMI connection.