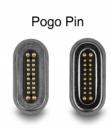

#### Quality

Optically and qualitatively the adapter convinces by its elegant aluminium housing, which makes it very robust, light weight and durable. The spring contacts (Pogo pins) guarantee a high functional reliability with a very high contact durability.

# **Specification**

- · Connectors:
  - 1 x HDMI-A male > 20 Pogo pin
  - 1 x HDMI-A female > 20 Pogo pin
- Transmission of audio and video signals
- Resolution up to 7680 x 4320 @ 60 Hz (depending on the system and the connected hardware)
- Supports HDR
- Supports HDCP
- · Material: aluminium