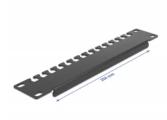

# **Specification**

- For mounting in 10" network cabinet, 1U
- 14 cable routings
- · Colour: black
- · Material: metal
- Dimensions (LxWxH): ca. 254.0 x 44.0 x 10.0 mm

# **Physical characteristics**

| Material: | metal    |
|-----------|----------|
| Length:   | 254.0 mm |
| Width:    | 44.0 mm  |
| Height:   | 10.0 mm  |
| Colour:   | black    |