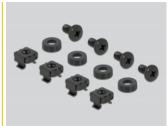

## Package content

- 10" cable routing panel
- 4 x screws
- 4 x caged nuts
- 4 x washers