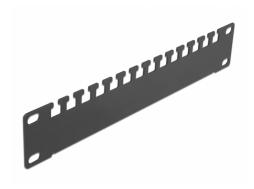

#### **Description**

This cable support rail by Delock is suitable for installation in a 10" network cabinet.

#### **Optimal cable management**

Exposed cables can be fixed to the rail with cable ties or hook-and-loop fasteners for neat and orderly cable management.

# **Specification**

- For mounting in 10" network cabinet, 1U
- 14 cable routings
- · Colour: black
- · Material: metal
- Dimensions (LxWxH): ca. 254.0 x 44.0 x 10.0 mm