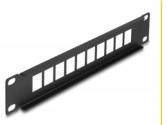

# **Delock 10" Keystone Patch Panel 10 port black**

#### **Description**

This patch panel by Delock can be mounted in a **10" cabinet**. With its standardized dimensions, it is suitable for **easy snap-in mounting** of **10 Keystone modules**.

Item no. 66676

### **Specification**

- For mounting in 10" network cabinet, 1U
- 10 Keystone ports 19.2 x 14.9 mm
- · With labelling field
- · Material: metal
- · Colour: black
- Dimensions (LxWxH): ca. 254.0 x 44.0 x 10.0 mm