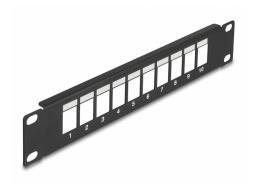

# **Delock 10" Keystone Patch Panel 10 port black**

#### **Description**

This patch panel by Delock can be mounted in a **10" cabinet**. With its standardized dimensions, it is suitable for **easy snap-in mounting** of **10 Keystone modules**.

Item no. 66676

### **Specification**

- For mounting in 10" network cabinet, 1U
- 10 Keystone ports 19.2 x 14.9 mm
- · With labelling field
- · Material: metal
- · Colour: black
- Dimensions (LxWxH): ca. 254.0 x 44.0 x 10.0 mm