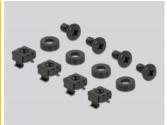

# Delock 19" Network Cabinet Panel with opening 2U black

## **Description**

This panel by Delock is suitable for installation in a 19" network cabinet. It closes open areas in the network cabinet.

#### Proper laying of cables

The network cables are simply routed from the front to the rear and the network cabinet leaves a tidy overall impression.

#### Front with opening

The panel is equipped with an opening to allow easy cable access.



#### Item no. 66675

EAN: 4043619666751 Country of origin: China

Package: Box

## **Specification**

- For mounting in 19" network cabinet, 2U
- · Front with opening
- · Colour: black
- · Material: metal
- Dimensions (LxWxH): ca. 482.0 x 88.5 x 10.0 mm

## Package content

- 19" panel
- 4 x screws
- 4 x caged nuts
- 4 x washers



# **Images**









#### General

| Mounting type: 19 in |  |
|----------------------|--|
|----------------------|--|

# **Physical characteristics**

| Material: | metal    |
|-----------|----------|
| Length:   | 482.0 mm |
| Width:    | 88.5 mm  |
| Height:   | 10.0 mm  |
| Colour:   | black    |