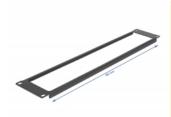

# Delock 19" Network Cabinet Panel with opening 2U black

## **Description**

This panel by Delock is suitable for installation in a 19" network cabinet. It closes open areas in the network cabinet.

#### Front with opening

The panel is equipped with an opening to allow easy cable access.

## **Specification**

- For mounting in 19" network cabinet, 2U
- · Front with opening
- · Colour: black
- · Material: metal
- Dimensions (LxWxH): ca. 482.0 x 88.5 x 10.0 mm