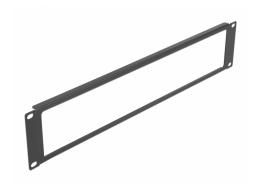

# Delock 19" Network Cabinet Panel with opening 2U black

## **Description**

This panel by Delock is suitable for installation in a 19" network cabinet. It closes open areas in the network cabinet.

#### Front with opening

The panel is equipped with an opening to allow easy cable access.

## **Specification**

- For mounting in 19" network cabinet, 2U
- · Front with opening
- · Colour: black
- · Material: metal
- Dimensions (LxWxH): ca. 482.0 x 88.5 x 10.0 mm