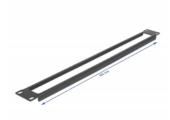

## **Specification**

- For mounting in 19" network cabinet, 1U
- · Front with opening
- · Colour: black
- Material: metal
- Dimensions (LxWxH): ca. 482.0 x 44.0 x 10.0 mm

# **Physical characteristics**

| Material: | metal    |
|-----------|----------|
| Length:   | 482.0 mm |
| Width:    | 44.0 mm  |
| Height:   | 10.0 mm  |
| Colour:   | black    |