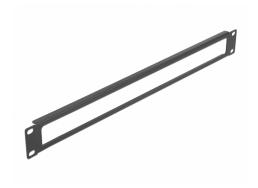

# Delock 19" Network Cabinet Panel with opening 1U black

### Description

This panel by Delock is suitable for installation in a 19" network cabinet. It closes open areas in the network cabinet.

#### Proper laying of cables

The network cables are simply routed from the front to the rear and the network cabinet leaves a tidy overall impression.

#### Front with opening

The panel is equipped with an opening to allow easy cable access.