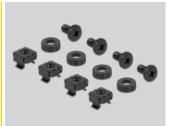

# Delock 19" Network Cabinet Panel with opening 1U black

### Description

This panel by Delock is suitable for installation in a 19" network cabinet. It closes open areas in the network cabinet.

#### Proper laying of cables

The network cables are simply routed from the front to the rear and the network cabinet leaves a tidy overall impression.

#### Front with opening

The panel is equipped with an opening to allow easy cable access.



#### Item no. 66674

EAN: 4043619666744 Country of origin: China

Package: Box

## **Specification**

- For mounting in 19" network cabinet, 1U
- · Front with opening
- · Colour: black
- Material: metal
- Dimensions (LxWxH): ca. 482.0 x 44.0 x 10.0 mm

## Package content

- 19" panel
- 4 x screws
- 4 x caged nuts
- 4 x washers



# **Images**









### General

| Mounting type: 19 in |  |
|----------------------|--|
|----------------------|--|

# **Physical characteristics**

| Material: | metal    |
|-----------|----------|
| Length:   | 482.0 mm |
| Width:    | 44.0 mm  |
| Height:   | 10.0 mm  |
| Colour:   | black    |