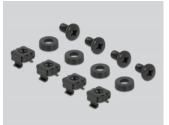

Delock 10" Network Cabinet Panel with opening 2U black

## **Description**

This panel by Delock is suitable for installation in a 10" network cabinet. It closes open areas in the network cabinet.

#### **Proper laying of cables**

The network cables are simply routed from the front to the rear and the network cabinet leaves a tidy overall impression.

#### Front with opening

The panel is equipped with an opening to allow easy cable access.



#### Item no. 66673

EAN: 4043619666737 Country of origin: China

Package: Box

### **Specification**

- For mounting in 10" network cabinet, 2U
- · Front with opening
- · Colour: black
- · Material: metal
- Dimensions (LxWxH): ca. 254.0 x 88.5 x 10.0 mm

## Package content

- 10" panel
- 4 x screws
- 4 x caged nuts
- 4 x washers



# **Images**









### General

| Mounting type: 10 in |  |
|----------------------|--|
|----------------------|--|

# **Physical characteristics**

| Material: | metal    |
|-----------|----------|
| Length:   | 254.0 mm |
| Width:    | 88.5 mm  |
| Height:   | 10.0 mm  |
| Colour:   | black    |