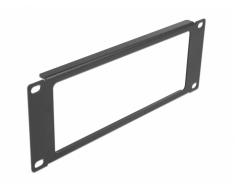

# Delock 10" Network Cabinet Panel with opening 2U black

## **Description**

This panel by Delock is suitable for installation in a 10" network cabinet. It closes open areas in the network cabinet.

#### Front with opening

The panel is equipped with an opening to allow easy cable access.

### **Specification**

- For mounting in 10" network cabinet, 2U
- · Front with opening
- · Colour: black
- · Material: metal
- Dimensions (LxWxH): ca. 254.0 x 88.5 x 10.0 mm