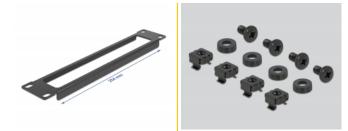

#### Package content

- 10" panel
- 4 x screws
- 4 x caged nuts
- 4 x washers

## **Specification**

- For mounting in 10" network cabinet, 1U
- Front with opening
- · Colour: black
- Material: metal
- Dimensions (LxWxH): ca. 254.0 x 44.0 x 10.0 mm