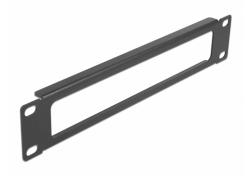

#### Front with opening

The panel is equipped with an opening to allow easy cable access.

## **Specification**

- For mounting in 10" network cabinet, 1U
- Front with opening
- · Colour: black
- Material: metal
- Dimensions (LxWxH): ca. 254.0 x 44.0 x 10.0 mm