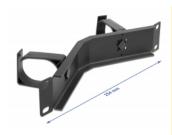

### **Specification**

- For mounting in 10" network cabinet, 1U
- Panel angled with 2 hooks
- Colour: black
- Material: metal
- Dimensions (LxWxH): ca. 254.0 x 60.0 x 44.0 mm

# **Physical characteristics**

| Material: | metal    |
|-----------|----------|
| Length:   | 254.0 mm |
| Width:    | 60.0 mm  |
| Height:   | 44.0 mm  |
| Colour:   | black    |