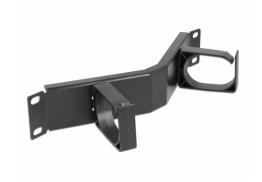

#### **Description**

This routing panel by Delock is suitable for installation in a 10" network cabinet.

#### Cable routing hook for optimal cable management

With the solid hooks the patch cords can be neatly routed horizontally.

### **Specification**

- For mounting in 10" network cabinet, 1U
- Panel angled with 2 hooks
- Colour: black
- Material: metal
- Dimensions (LxWxH): ca. 254.0 x 60.0 x 44.0 mm