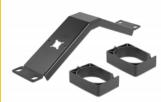

#### **Description**

This routing panel by Delock is suitable for installation in a 10" network cabinet.

#### Cable routing hook for optimal cable management

With the solid hooks the patch cords can be neatly routed horizontally.