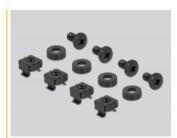

## Package content

- 10" routing panel
- 4 x screws
- 4 x caged nut
- 4 x washers