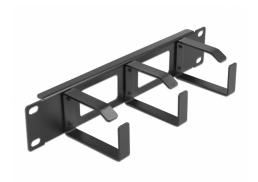

# Delock 10" Cable Management Routing Panel with 2 openings and 3 hooks 1U black

#### **Proper laying of cables**

The network cables are simply routed from the front to the rear and the network cabinet leaves a tidy overall impression.

#### Cable routing hook for optimal cable management

With the solid hooks the patch cords can be neatly routed horizontally.

#### Front with opening

The panel is equipped with two openings to allow easy cable access.

## **Specification**

- For mounting in 10" network cabinet, 1U
- Panel with 3 hooks
- Front with 2 openings
- · Colour: black
- · Material: metal
- Dimensions (LxWxH): ca. 254.0 x 77.5 x 44.0 mm