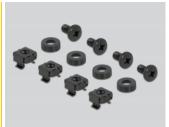

## Package content

- 10" routing panel
- 4 x screws
- 4 x caged nut
- 4 x washers