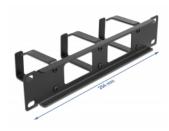

## **Specification**

- For mounting in 10" network cabinet, 1U
- Panel with 3 hooks
- Front with 2 openings
- · Colour: black
- · Material: metal
- Dimensions (LxWxH): ca. 254.0 x 77.5 x 44.0 mm

# **Physical characteristics**

| Material: | metal    |
|-----------|----------|
| Length:   | 254.0 mm |
| Width:    | 77.5 mm  |
| Height:   | 44.0 mm  |
| Colour:   | black    |