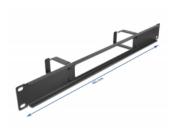

## **Specification**

- For mounting in 19" network cabinet, 1U
- · Panel with 2 hooks
- · Front with opening
- · Colour: black
- · Material: metal
- Dimensions (LxWxH): ca. 483.0 x 77.5 x 44.0 mm

# **Physical characteristics**

| Material: | metal    |
|-----------|----------|
| Length:   | 483.0 mm |
| Width:    | 77.5 mm  |
| Height:   | 44.0 mm  |
| Colour:   | black    |