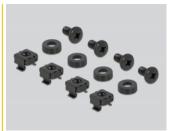

# Package content

- 19" routing panel
- 4 x screws
- 4 x caged nut
- 4 x washers