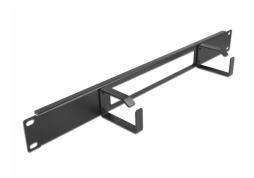

# Delock 19" Cable Management Routing Panel with opening and 2 hooks 1U black

#### Proper laying of cables

The network cables are simply routed from the front to the rear and the network cabinet leaves a tidy overall impression.

#### Cable routing hook for optimal cable management

With the solid hooks the patch cords can be neatly routed horizontally.

#### Front with opening

The panel is equipped with an opening to allow easy cable access.

## **Specification**

- For mounting in 19" network cabinet, 1U
- · Panel with 2 hooks
- · Front with opening
- · Colour: black
- · Material: metal
- Dimensions (LxWxH): ca. 483.0 x 77.5 x 44.0 mm