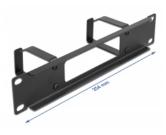

## **Specification**

- For mounting in 10" network cabinet, 1U
- Panel with 2 hooks
- · Front with opening
- · Colour: black
- · Material: metal
- Dimensions (LxWxH): ca. 254.0 x 77.5 x 44.0 mm

# **Physical characteristics**

| Material: | metal    |
|-----------|----------|
| Length:   | 254.0 mm |
| Width:    | 77.5 mm  |
| Height:   | 44.0 mm  |
| Colour:   | black    |