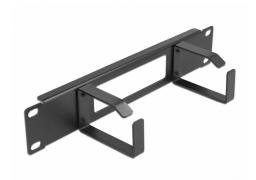

# **Description**

This routing panel by Delock is suitable for installation in a 10" network cabinet.

#### **Proper laying of cables**

The network cables are simply routed from the front to the rear and the network cabinet leaves a tidy overall impression.

#### Cable routing hook for optimal cable management

With the solid hooks the patch cords can be neatly routed horizontally.

#### Front with opening

The panel is equipped with an opening to allow easy cable access.

## **Specification**

- For mounting in 10" network cabinet, 1U
- Panel with 2 hooks
- · Front with opening
- · Colour: black
- · Material: metal
- Dimensions (LxWxH): ca. 254.0 x 77.5 x 44.0 mm