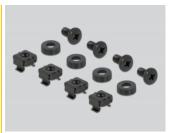

# Package content

- 10" routing panel
- 4 x screws
- 4 x caged nut
- 4 x washers