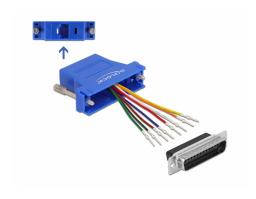

## **Description**

This adapter by Delock can be used to expand a serial interface by using an optional Cat.5 / 5e / 6 cable. Thereby one can set the pin assignment individually. Just plug the cable end into the desired hole of the connector and let it lock into the housing.

#### **Specification**

- · Anschlüsse:
- 1 x serial D-Sub 25 pin male >
- 1 x RJ45 jack
- RJ45 interface assigned with 8 pins, serial interface individually assignable
- · Serial male port with screws
- Dimensions incl. connector (LxWxH): ca. 42 x 55 x 16 mm
- · Colour: blue

# **Images**

| PIN | Farbe / Colour                      |
|-----|-------------------------------------|
| 1   | <ul> <li>Blau / Blue</li> </ul>     |
| 2   | Orange / Orange                     |
| 3   | <ul> <li>Schwarz / Black</li> </ul> |
| 4   | Rot / Red                           |
| 5   | Grün / Green                        |
| 3   | Gelb / Yellow                       |
| ,   | Braun / Brown                       |
| 3   | ○ Weiß / White                      |

# Interface

| Connector 1: | 1 x Serial Sub-D25 male |
|--------------|-------------------------|
| Connector 2: | 1 x RJ45 jack           |