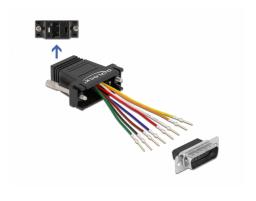

#### **Description**

This adapter by Delock can be used to expand a serial interface by using an optional Cat.5 / 5e / 6 cable. Thereby one can set the pin assignment individually. Just plug the cable end into the desired hole of the connector and let it lock into the housing.

### **Specification**

- Connectors:
  - 1 x serial D-Sub 15 pin male >
  - 1 x RJ45 jack
- RJ45 interface assigned with 8 pins, serial interface individually assignable
- · Serial male port with screws
- Dimensions incl. connector (LxWxH): ca. 42 x 41 x 16 mm
- · Colour: black

## **Images**

| PIN | Farbe / Colour                      |
|-----|-------------------------------------|
| 1   | <ul> <li>Blau / Blue</li> </ul>     |
| 2   | Orange / Orange                     |
| 3   | <ul> <li>Schwarz / Black</li> </ul> |
| 4   | Rot / Red                           |
| 5   | Grün / Green                        |
| 6   | Gelb / Yellow                       |
| 7   | Braun / Brown                       |
| 8   | ○ Weiß / White                      |