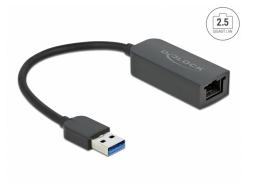

# Delock Adapter USB Type-A male to 2.5 Gigabit LAN compact

## Description

The adapter by Delock expands a PC or laptop by **one network interface** via the **USB Type-A** interface.

## Specification

- Connectors:
  - 1 x SuperSpeed USB (USB 3.2 Gen 1) Type-A male >
  - 1 x 2.5 Gigabit LAN RJ45 jack
- Chipset: Realtek RTL8156
- SuperSpeed USB 5 Gbps specification
- Data transfer rate: Ethernet up to 10 Mbps (Half/Full Duplex) Fast Ethernet up to 100 Mbps (Half/Full Duplex) Gigabit Ethernet up to 1000 Mbps (Half/Full Duplex) NBASE-T with up to 2.5 Gbps (Half/Full Duplex)
- Supports Auto MDI-X (automatic detection of standard or crossover network cable)
- Supports IEEE 802.1Q Virtual LAN (VLAN)
- Support full duplex operation with IEEE 802.3x flow control and half duplex operation with back-pressure flow control
- · LED indicator for link and activity
- USB bus powered
- Colour: black
- Dimensions (LxWxH): ca. 53 x 22 x 15 mm
- · Cable length without connectors: ca. 16 cm

## Interface

| Connector 1: | 1 x USB 5 Gbps Type-A male |
|--------------|----------------------------|
| Connector 2: | 1 x Gigabit LAN RJ45 jack  |