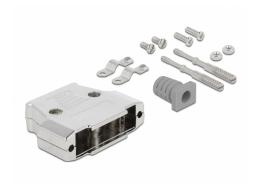

#### **Package content**

- Housing 2-part
- 2 x cable clamp
- 4 x screws
- 2 x nut
- 2 x locking screws
- 1 x strain relief