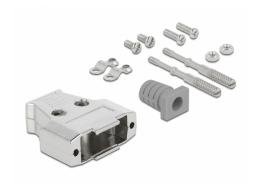

### **Package content**

- Housing 2-part
- 2 x cable clamp
- 4 x screws
- 2 x nut
- 2 x locking screws
- 1 x strain relief