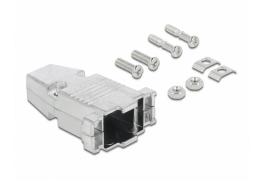

## **Description**

This metal housing by Delock can be used for D-Sub9 connectors to protect them from dirt and damage. Cable clamps provide additional safety for the cable.

### **Package content**

- Housing 2-part
- 2 x cable clamp
- 2 x screws
- 2 x nut
- 2 x locking screws