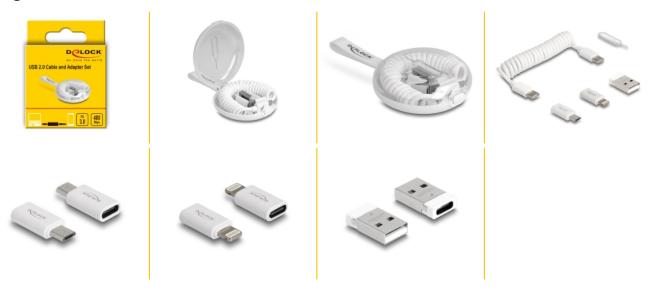

#### **Technical details**

• Connectors:

Coiled Cable: 2 x USB 2.0 USB Type-C<sup>™</sup> male
Adapter USB 2.0 USB Type-C<sup>™</sup> female to 8 pin Apple Lightning<sup>™</sup> male
Adapter USB 2.0 USB Type-C<sup>™</sup> female to USB Type Micro-B male
Adapter USB 2.0 USB Type-C<sup>™</sup> female to USB Type-A male (Host)

## **Package content**

- Storage box with strap
- USB Type-CTM coiled cable
- 3 x adapter
- 1 x ejection tool