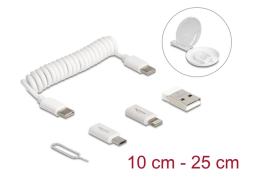

#### **Technical details**

• Connectors:

Coiled Cable: 2 x USB 2.0 USB Type-C<sup>™</sup> male
Adapter USB 2.0 USB Type-C<sup>™</sup> female to 8 pin Apple Lightning<sup>™</sup> male
Adapter USB 2.0 USB Type-C<sup>™</sup> female to USB Type Micro-B male
Adapter USB 2.0 USB Type-C<sup>™</sup> female to USB Type-A male (Host)

- Data transfer rate up to 480 Mbps
- USB Power Delivery (USB PD 3.0) support up to 60 watt
- Maximum output current:

USB Type-C™: 3 A

USB Type Micro-B: 2.4 A

Lightning™: 2 A

- Voltage: max. 20 V
- · Colour: white
- Cable length incl. connectors: ca. 10 25 cm
- · Dimensions Box:

## **Package content**

- Storage box with strap
- USB Type-CTM coiled cable
- 3 x adapter
- 1 x ejection tool