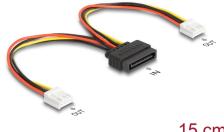

# SATA Power Cable 15 pin plug to 2 x Floppy 4 pin female 15 cm

#### Description

This power cable by Delock is used to supply power to two floppy drives via a power supply unit with SATA 15 pin interface.

15 cm

### **Technical details**

- Connectors: 1 x 15 pin SATA power plug 2 x 4 pin Floppy power female
- Cable gauge: 20 AWG
- Length: ca. 15 cm