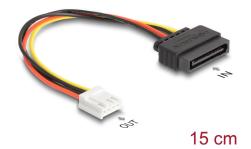

# SATA Power Cable 15 pin plug to 1 x Floppy 4 pin female 15 cm

### **Description**

This power cable by Delock is used to supply power to a floppy drive via a power supply unit with SATA 15 pin interface.

#### **Technical details**

- Connectors:
  - 1 x 15 pin SATA power plug
  - 1 x 4 pin Floppy power female
- Cable gauge: 20 AWG
- Length: ca. 15 cm